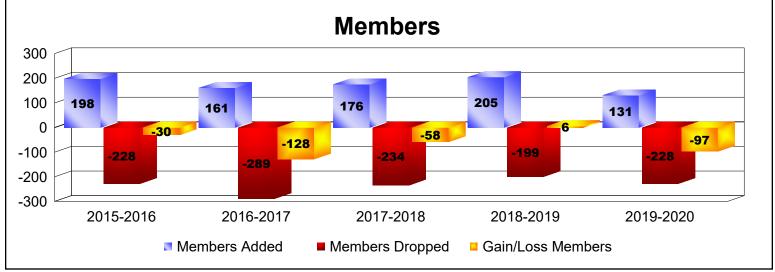

District 1 BK

As of June 2020 Cumulative

| Year      | New<br>Clubs | Dropped<br>Clubs | Gain/<br>Loss<br>Clubs | New<br>Members | Charter<br>Members | Reinstate<br>Members | Transfer<br>Members | Total<br>Member<br>Added | Total<br>Members<br>Dropped | Gain/<br>Loss<br>Members |
|-----------|--------------|------------------|------------------------|----------------|--------------------|----------------------|---------------------|--------------------------|-----------------------------|--------------------------|
| 2015-2016 | 0            | -2               | -2                     | 166            | 0                  | 25                   | 7                   | 198                      | -228                        | -30                      |
| 2016-2017 | 0            | -2               | -2                     | 127            | 1                  | 25                   | 8                   | 161                      | -289                        | -128                     |
| 2017-2018 | 0            | -3               | -3                     | 158            | 0                  | 14                   | 4                   | 176                      | -234                        | -58                      |
| 2018-2019 | 0            | -2               | -2                     | 173            | 0                  | 27                   | 5                   | 205                      | -199                        | 6                        |
| 2019-2020 | 0            | -2               | -2                     | 119            | 1                  | 5                    | 6                   | 131                      | -228                        | -97                      |
| Average   | 0            | -2               | -2                     | 149            | 0                  | 19                   | 6                   | 174                      | -236                        | -61                      |