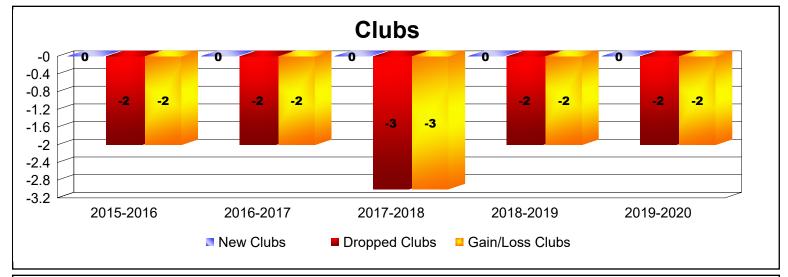

District 1 BK

As of June 2020 Cumulative

| Year      | New<br>Clubs | Dropped<br>Clubs | Gain/<br>Loss<br>Clubs | New<br>Members | Charter<br>Members | Reinstate<br>Members | Transfer<br>Members | Total<br>Member<br>Added | Total<br>Members<br>Dropped | Gain/<br>Loss<br>Members |
|-----------|--------------|------------------|------------------------|----------------|--------------------|----------------------|---------------------|--------------------------|-----------------------------|--------------------------|
| 2015-2016 | 0            | -2               | -2                     | 166            | 0                  | 25                   | 7                   | 198                      | -228                        | -30                      |
| 2016-2017 | 0            | -2               | -2                     | 127            | 1                  | 25                   | 8                   | 161                      | -289                        | -128                     |
| 2017-2018 | 0            | -3               | -3                     | 158            | 0                  | 14                   | 4                   | 176                      | -234                        | -58                      |
| 2018-2019 | 0            | -2               | -2                     | 173            | 0                  | 27                   | 5                   | 205                      | -199                        | 6                        |
| 2019-2020 | 0            | -2               | -2                     | 119            | 1                  | 5                    | 6                   | 131                      | -228                        | -97                      |
| Average   | 0            | -2               | -2                     | 149            | 0                  | 19                   | 6                   | 174                      | -236                        | -61                      |